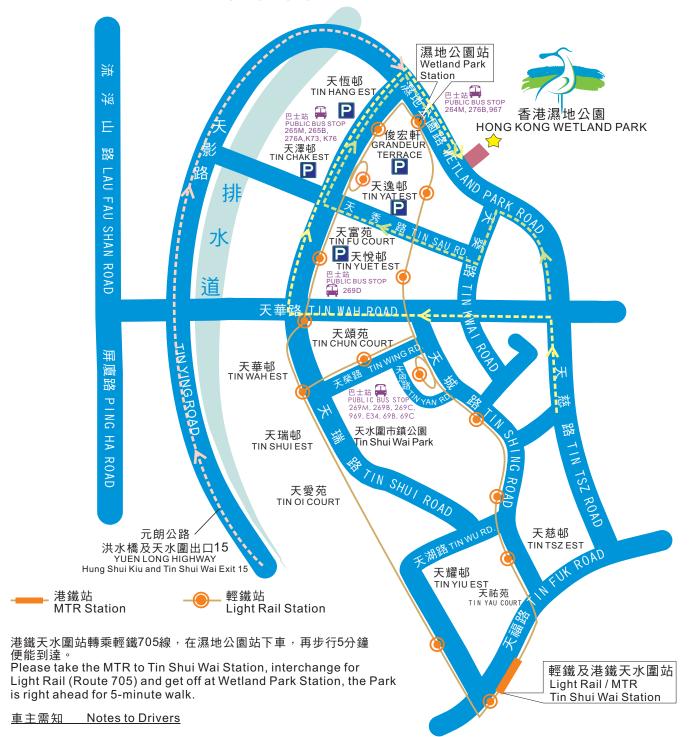

## 位置圖 LOCATION MAP

為了提供更多地方作自然保育的用途,濕地公園只能提供少量車位。我們希望駕駛人士將車泊在附近的公眾停車場。最接近公園的停車場只 需步行少於十五分鐘。希望各位車主支持保護自然環境,多謝合作。

In order to provide more space for nature conservation works, Wetland Park can only provide limited space for car parking. Please park your car at the nearby public car park. Thanks for your help in protecting the natural environment.

## 往香港濕地公園的行車路線 ---->

Traffic Routes to Hong Kong Wetland Park

由天水圍內 建議路線:天慈路北行,天華路西行,天瑞路北行及濕地公園路東行 其他路線:濕地公園路西行,天葵路南行,天秀路西行,天瑞路北行及濕地公園路東行

From inside Tin Shui Wai

Recommended route: Tin Tsz Road northbound, Tin Wah Road westbound, Tin Shui Road northbound and Wetland Park Road

Alternative route: Wetland Park Road westbound, Tin Kwai Road southbound, Tin Sau Road westbound, Tin Shui Road northbound and Wetland Park Road eastbound

由天水圍外

路線:元朗公路(出口15),洪天路北行,天影路北行及濕地公園路東行

From outside Tin Shui Wai

Route: Yuen Long Highway (leave at Exit 15), Hung Tin Road northbound, Tin Ying Road northbound and Wetland Park Road eastbound

駕車人士請依照上述三條行車路線的指示牌行駛。

Motorists are advised to follow the direction signs along the above three routes.